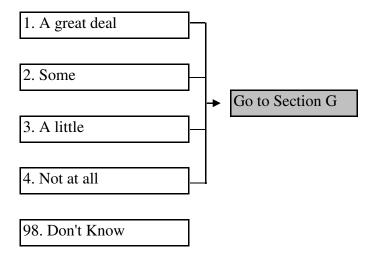

Question number F:25 and F:26 are Left Blank

F:25-F:26

F:27 Have you saved money for your children's education?

F:28-F:29 Question number F:28 and F:29 are Left Blank

F:32 Now suppose that it turns out that you do not have any children. How much would that bother you? Would that bother you a great deal, some, a little, or not at all?

| F:33 | I can understand your thinking on that, but how do you think you might feel if it turns out that you do not have any children? How much would that bother you? Would that bother you a great deal, some, a little, or not at all? |
|------|-----------------------------------------------------------------------------------------------------------------------------------------------------------------------------------------------------------------------------------|
|      | 1. A great deal                                                                                                                                                                                                                   |
|      | 2. Some                                                                                                                                                                                                                           |
|      | 3. A little                                                                                                                                                                                                                       |
|      | 4. Not at all                                                                                                                                                                                                                     |
|      | 98. Don't Know                                                                                                                                                                                                                    |
|      |                                                                                                                                                                                                                                   |
|      |                                                                                                                                                                                                                                   |