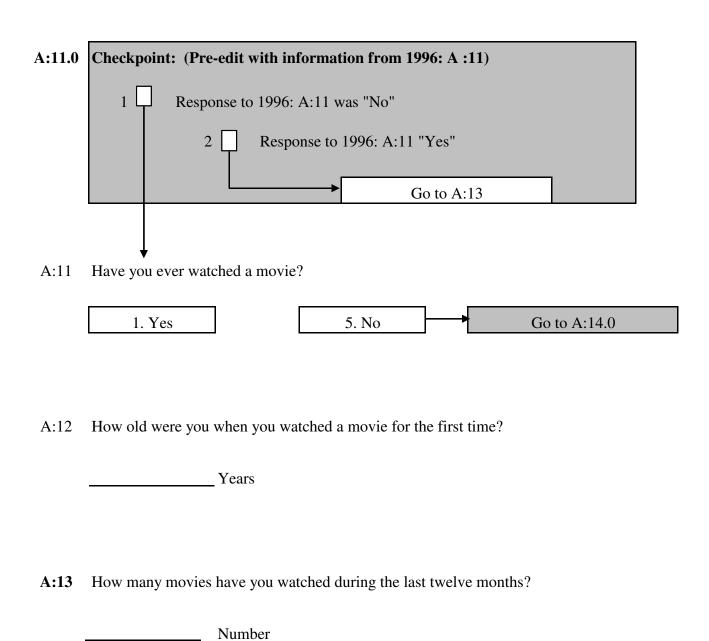

How often do you read newspapers? Would you say that you read newspapers less than once a

A:14 Have you ever watched a television?

A:15 How old were you when you watched television for the first time?

**A:16** During the past twelve months, how often did you watch television? Did you watch it once a week or more, about once a month, or rarely?

| A:16.1 | How often did you watch television? Did you watch it everyday, four to five days a week, two to three days a week, or less than two to three days a week? |  |  |
|--------|-----------------------------------------------------------------------------------------------------------------------------------------------------------|--|--|
|        | 1. Everyday                                                                                                                                               |  |  |
|        | 2. Four to five days a week                                                                                                                               |  |  |
|        | 3. Two to three days a week                                                                                                                               |  |  |
|        | 4. Less than two to three days a week                                                                                                                     |  |  |
|        |                                                                                                                                                           |  |  |
| A:16.2 | Is the TV you watched most often hooked to a cable or disk line?                                                                                          |  |  |
|        | 1. Yes 5. No                                                                                                                                              |  |  |
|        |                                                                                                                                                           |  |  |
| A:17.0 | Checkpoint: (Pre-edit with information from 1996: A:17)                                                                                                   |  |  |
|        | 1 Response to1996: A:17 was "No"                                                                                                                          |  |  |
|        | 2 Response to 1996: A:17 was "Yes"                                                                                                                        |  |  |
|        | Go to A:17.1                                                                                                                                              |  |  |
|        |                                                                                                                                                           |  |  |
| A:17   | Have you ever watched a movie on a V.C.R.?                                                                                                                |  |  |