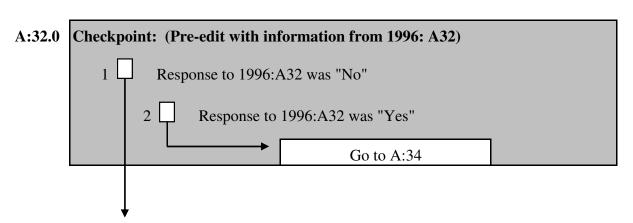

A:30 How old were you when you opened a bank account for the first time?

\_\_\_\_\_Years

**A:31** Do you have a bank account now?

1. Yes 5. No

A:32 Have you ever visited a clinic, health post, medical facility, or hospital?

A:33 How old were you when you visited a clinic, health post, medical facility, or hospital for the first time?

Years

**A:34** Have you ever had health, life or accident insurance?

A:35 How old were you when you first had had health life or accident insurance?