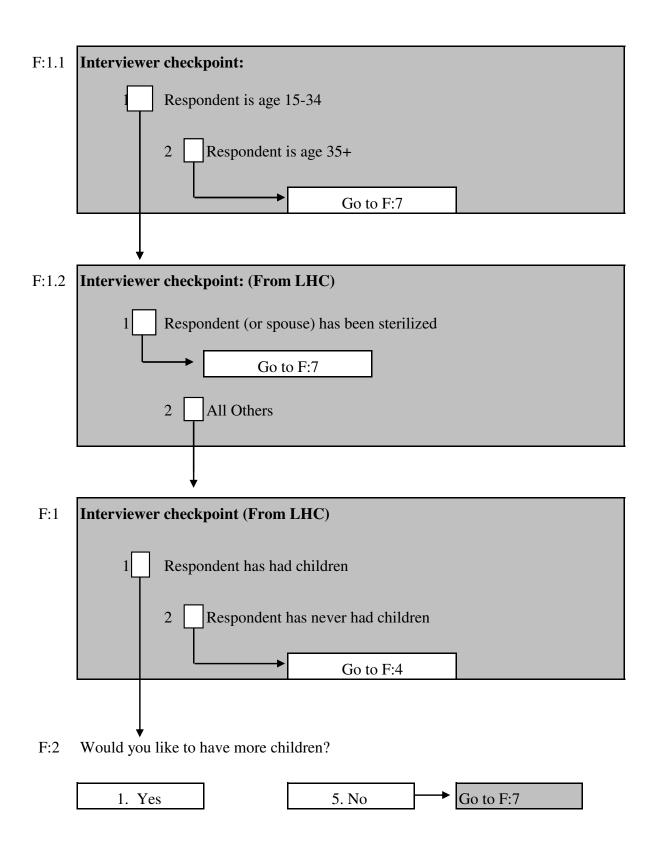

### **SECTION H: MARITAL RELATIONSHIPS**

| H:1 | Interview | ver checkpoint (From LHC)                              |
|-----|-----------|--------------------------------------------------------|
|     | 1         | Respondent is currently married to at least one spouse |
|     |           | 2 All Others  Go to Secion I                           |
|     |           |                                                        |

| H:6 | Interview | ver checkpoint (From LHC)                      |
|-----|-----------|------------------------------------------------|
|     | 1         | Respondent is 40 or younger and not sterilized |
|     |           | 2 Respondent is above 40 or sterilized         |
|     |           | Go to Section I                                |
|     |           |                                                |
|     | 7         | •                                              |

### **SECTION I: FAMILY RELATIONSHIPS**

I:1-I:4 Question number I:1 & I:4 are Left Blank

- **I:5** Now I am going to ask you about your parents. In general, would you say that your relationship with your mother is extremely happy, very happy, somewhat happy, or not happy at all?
  - 1. Extremely Happy
  - 2. Very Happy
  - 3. Somewhat Happy
  - 4. Not Happy at All
  - 5. Mother Dead

somewhat happy or not happy at all? Extremely Happy Very Happy Somewhat Happy Not Happy at All Father Dead 5. **Checkpoint:** (From LHC) I:6.1 Respondent is married All Others Go to Section K I:7.0 | Checkpoint: (Pre-edit with information from 1996: I: 7) 1 Response to 1996: I: 7 was "No" Response to 1996:I:7 was "Yes" 2 Go to I:7.2 Did your mother ever go to school? I:7