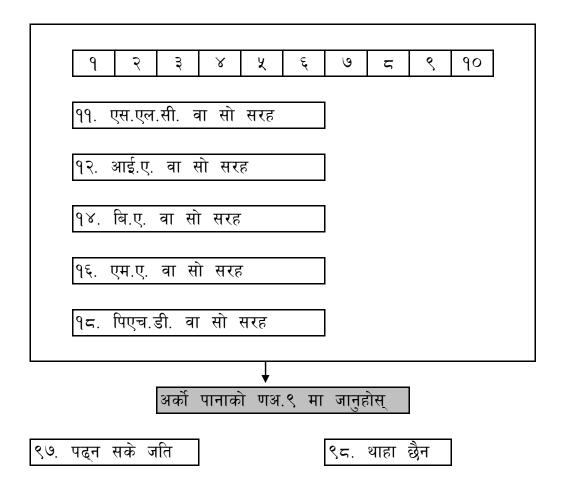

**A:1** What is the highest grade in school or year of college you have completed?

 3
 4
 5
 6
 7
 8
 9
 10

 11. S.L.C. or Equivalent

 12. I.A. or Equivalent

 14. B.A or Equivalent

 16. M.A. or Equivalent

 18. Ph.D. or Equivalent