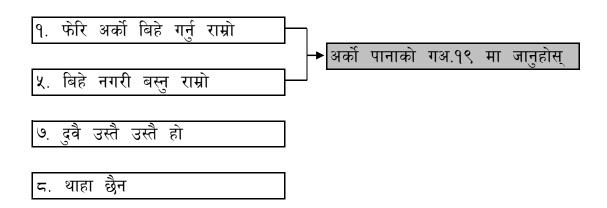

### **Marital Status**

In this study, we are talking with a variety of people. Some people may marry more than once. Did you (ever / since we talked last time in 1996) marry more than once?

| 1. Yes How many times have you married?                                                                  |
|----------------------------------------------------------------------------------------------------------|
| In what year did you marry (for the first time/ to)?                                                     |
| How old were you (at your first marriage/when you marry to)?                                             |
| In what month did you have (your first marriage/ marry to)?                                              |
| Was your (first marriage/ (second, most recent) marriage done on the auspecious day matched with lagan)? |