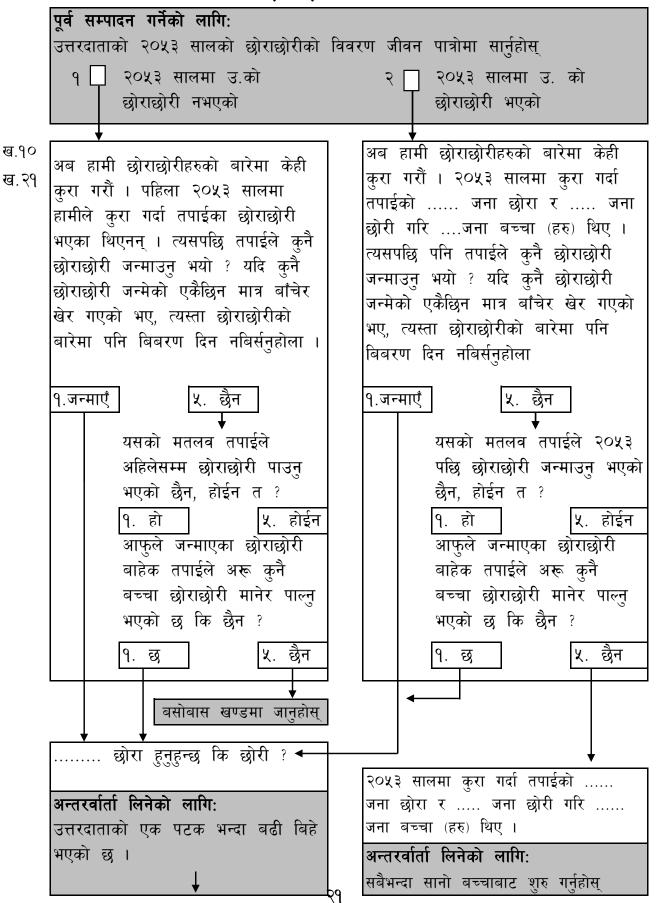

## Children

At that time ......(name of the ......born from which (husband/wife)? child) has been living with you Is she/he still living with you? In which month of which year was (your first child/this child) born? Wherew as this child born? In hospital or at home? Where was this child born? In hospital or at home? If born at home did you receive help from a midwife? If born at home, did you receive help from a midwife? Has.....been living with you since birth? Since Has.....she/he ever lived away which year has.....been living with you? from home for more than six months during this period? At that time she/he was (going/not Did.....ever go to school? Which year did.....start going to school? going) to school. Did she/he ever (go/stop going) to school? Which year did she/he (start/stop) going to Which year did.....stop going to school? Did school? (he/she) join school again? Did (she/he) (join/stop going) to school Which year did ....(start/stop) going to school? Is \_\_\_\_\_ still going to school? Is she/he still going to school? \_\_\_\_ still living with you? Is .....stilling living with you? ➤ If so, where is.....and 5. No what is he/she doing now? ▶ If so, where is ..... and 5. No what is she/he doing now? Away from home Died Away from home Died Since which year has In which year Since which year has...... In which year been away from home? been away from home? did ....die? did.....die?

| Didreturn home to eat and sleep for six or more months since he/she left home?                   | Did return home to eat and sleep for six or more months since he/she left home?          |  |
|--------------------------------------------------------------------------------------------------|------------------------------------------------------------------------------------------|--|
| Yes Which year didcome back?                                                                     | Yes Which year did come back?                                                            |  |
| After that, didever return home to eat and sleep for six or more months?                         | After that, didever return home to eat and sleep for six or more months?                 |  |
| Even though this is's home, did he/she ever go somewhere to live for six or more months?         | Even though this is's home, did he/she ever go somewhere to live for six or more months? |  |
|                                                                                                  |                                                                                          |  |
| For Interviewer  Repeat the above questions for each child of the respond                        | lent                                                                                     |  |
| Now I would like to check whether or not I recorded the information is wrong, please correct me. | information correctly? If this                                                           |  |
| (Cross-check new information with information already recorded on calendar.)                     |                                                                                          |  |
| How old were you when was born?                                                                  |                                                                                          |  |
| After how many years of your marria                                                              | age, was born?                                                                           |  |
| Where were you living whendied?                                                                  |                                                                                          |  |

Up to what age did.....study?