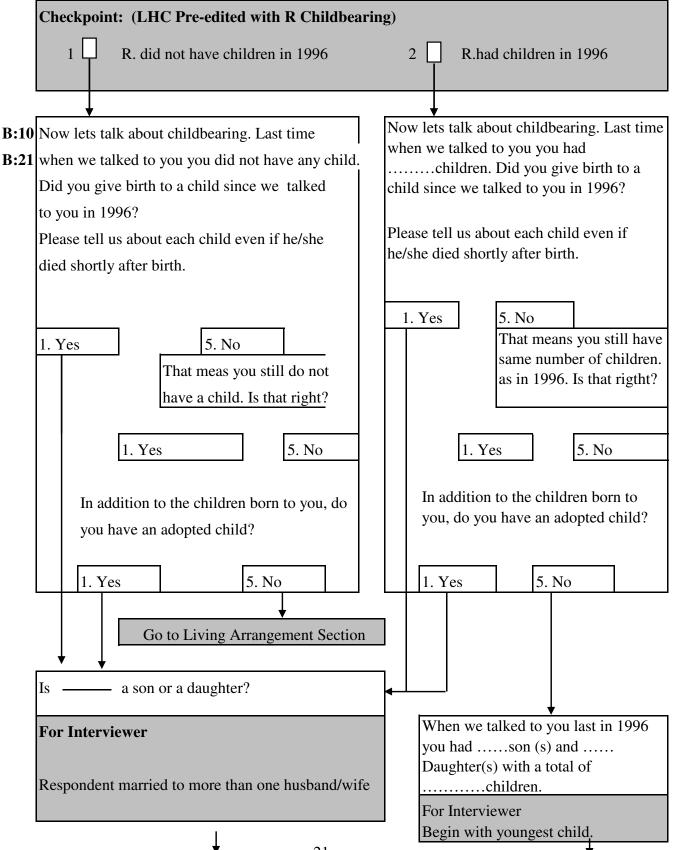

## Children

At that time ......(name of the ......born from which (husband/wife)? child) has been living with you Is she/he still living with you? In which month of which year was (your first child/this child) born? Wherew as this child born? In hospital or at home? Where was this child born? In hospital or at home? If born at home did you receive help from a midwife? If born at home, did you receive help from a midwife? Has.....been living with you since birth? Since Has.....she/he ever lived away which year has.....been living with you? from home for more than six months during this period? At that time she/he was (going/not Did.....ever go to school? Which year did.....start going to school? going) to school. Did she/he ever (go/stop going) to school? Which year did she/he (start/stop) going to Which year did.....stop going to school? Did school? (he/she) join school again? Did (she/he) (join/stop going) to school Which year did ....(start/stop) going to school? Is \_\_\_\_\_ still going to school? Is she/he still going to school? \_\_\_\_ still living with you? Is .....stilling living with you? ➤ If so, where is.....and 5. No what is he/she doing now? ▶ If so, where is ..... and 5. No what is she/he doing now? Away from home Died Away from home Died Since which year has In which year Since which year has...... In which year been away from home? been away from home? did ....die? did.....die?

| Didreturn home to eat and sleep for six or more months since he/she left home?                   | Did return home to eat and sleep for six or more months since he/she left home?          |  |
|--------------------------------------------------------------------------------------------------|------------------------------------------------------------------------------------------|--|
| Yes Which year didcome back?                                                                     | Yes Which year did come back?                                                            |  |
| After that, didever return home to eat and sleep for six or more months?                         | After that, didever return home to eat and sleep for six or more months?                 |  |
| Even though this is's home, did he/she ever go somewhere to live for six or more months?         | Even though this is's home, did he/she ever go somewhere to live for six or more months? |  |
|                                                                                                  |                                                                                          |  |
| For Interviewer  Repeat the above questions for each child of the respond                        | lent                                                                                     |  |
| Now I would like to check whether or not I recorded the information is wrong, please correct me. | information correctly? If this                                                           |  |
| (Cross-check new information with information already recorded on calendar.)                     |                                                                                          |  |
| How old were you when was born?                                                                  |                                                                                          |  |
| After how many years of your marria                                                              | age, was born?                                                                           |  |
| Where were you living whendied?                                                                  |                                                                                          |  |

Up to what age did.....study?