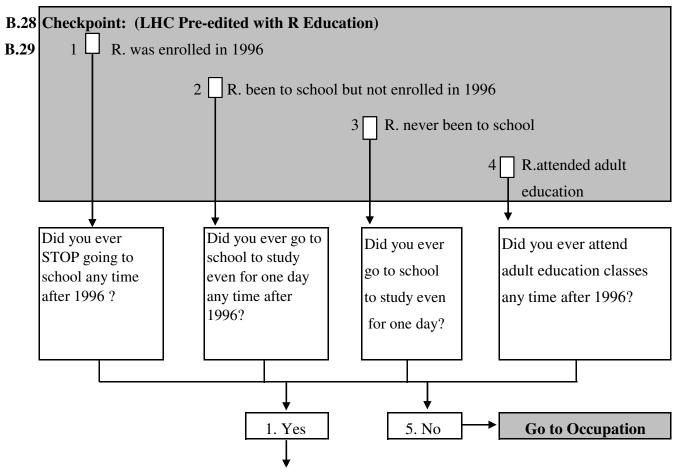

## **Education**

In which year did you (start/stop) going to school/adult classess?

What type of school was it? Was it government, private school or were you studying in foreign country?

Did you ever (stop/start) going to school/adult classes after that?

Did you ever (go/stop going) to school again after that?

In which year did you (start/stop) going to school/adult class?

What type of school was it? Was it government, private school or were you studying in foreign country?

#### For Interviewer

Repeat above questions for adult education