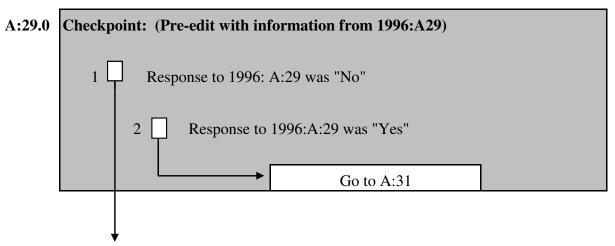

**A 28.1** Have you ever been an Executive Member in any clubs, groups, associations, or organizations that you have ever been a member of?

A:29 Have you ever opened a bank account?

|        |       | _       |              |
|--------|-------|---------|--------------|
| 1 Ves  | 5 No  | <b></b> | Go to A:32.0 |
| 1. 103 | 3.110 |         | 00 to A.32.0 |

A:30 How old were you when you opened a bank account for the first time?

\_\_\_\_\_Years

**A:31** Do you have a bank account now?

1. Yes 5. No

A:32 Have you ever visited a clinic, health post, medical facility, or hospital?