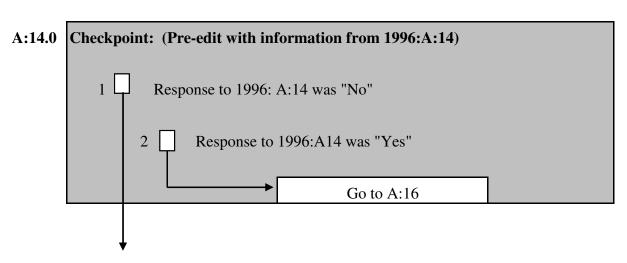

| A:16.1 | How often did you watch television? Did you watch it everyday, four to five days a week, two to three days a week, or less than two to three days a week? |  |  |
|--------|-----------------------------------------------------------------------------------------------------------------------------------------------------------|--|--|
|        | 1. Everyday                                                                                                                                               |  |  |
|        | 2. Four to five days a week                                                                                                                               |  |  |
|        | 3. Two to three days a week                                                                                                                               |  |  |
|        | 4. Less than two to three days a week                                                                                                                     |  |  |
|        |                                                                                                                                                           |  |  |
| A:16.2 | Is the TV you watched most often hooked to a cable or disk line?                                                                                          |  |  |
|        | 1. Yes 5. No                                                                                                                                              |  |  |
|        |                                                                                                                                                           |  |  |
| A:17.0 | Checkpoint: (Pre-edit with information from 1996: A:17)                                                                                                   |  |  |
|        | 1 Response to1996: A:17 was "No"                                                                                                                          |  |  |
|        | 2 Response to 1996: A:17 was "Yes"                                                                                                                        |  |  |
|        | Go to A:17.1                                                                                                                                              |  |  |
|        |                                                                                                                                                           |  |  |
| A:17   | Have you ever watched a movie on a V.C.R.?                                                                                                                |  |  |