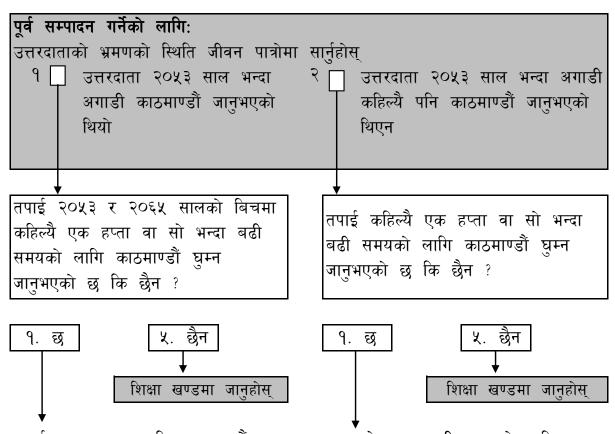

## **Travel**

**B.23** Now let us talk about places you travelled to since we talk to you in 1996.

In which year did you travel outside of Nepal for one week or more?

Which country/countries did you visit?

After that, did you travel outside of Nepal again for one week or more?

When was that?

Which country/countries did you visit?

After that, did you travel to Kathmandu again for one week or more?

In which year did you travel to Kathmandu for one week or more?

After that, when did you travel to Kathmandu again for one week or more?

|            | would like to check whether or not I recorded the information correctly. If this ation is wrong, please correct me. |
|------------|---------------------------------------------------------------------------------------------------------------------|
| (Cross-c   | check new information with information already recorded on calendar?)                                               |
| <b>→</b> F | How old were you when you travelled outside of Nepal for the last time?                                             |
| → v        | With whom did you live when you travelled outside of Nepal for the first time?                                      |
| <b>→</b> D | Did you have any child born to you when you travelled outside of Nepal last time?                                   |
| → V        | Where did you live when you travelled to Kathmandu last time?                                                       |
| <b>→</b> v | Were you married when you travelled to Kathmandu for the first time?                                                |