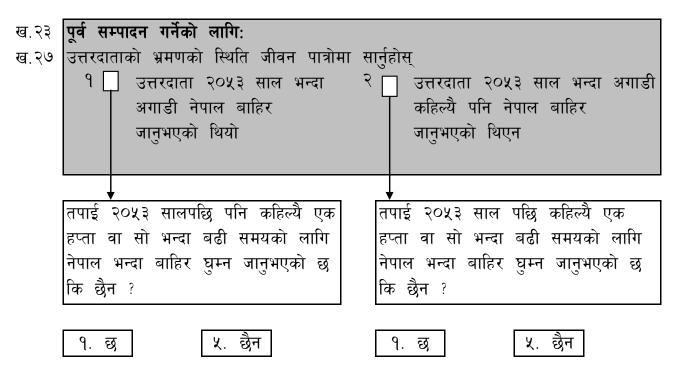

## **Travel**

**B.23** Now let us talk about places you travelled to since we talk to you in 1996.

In which year did you travel outside of Nepal for one week or more?

Which country/countries did you visit?

After that, did you travel outside of Nepal again for one week or more?

When was that?

Which country/countries did you visit?

After that, did you travel to Kathmandu again for one week or more?

In which year did you travel to Kathmandu for one week or more?