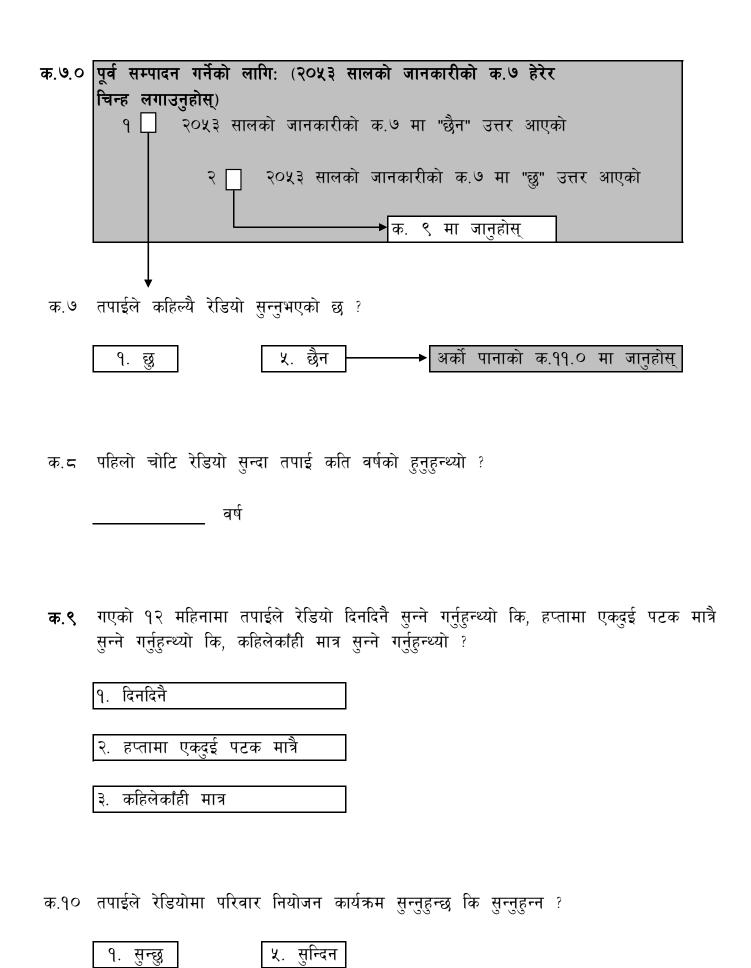

How often do you read newspapers? Would you say that you read newspapers less than once a

A:14 Have you ever watched a television?

A:15 How old were you when you watched television for the first time?

**A:16** During the past twelve months, how often did you watch television? Did you watch it once a week or more, about once a month, or rarely?

| A:16.1 | How often did you watch television? Did you watch it everyday, four to five days a week, two to three days a week, or less than two to three days a week? |  |  |
|--------|-----------------------------------------------------------------------------------------------------------------------------------------------------------|--|--|
|        | 1. Everyday                                                                                                                                               |  |  |
|        | 2. Four to five days a week                                                                                                                               |  |  |
|        | 3. Two to three days a week                                                                                                                               |  |  |
|        | 4. Less than two to three days a week                                                                                                                     |  |  |
|        |                                                                                                                                                           |  |  |
| A:16.2 | Is the TV you watched most often hooked to a cable or disk line?                                                                                          |  |  |
|        | 1. Yes 5. No                                                                                                                                              |  |  |
|        |                                                                                                                                                           |  |  |
| A:17.0 | Checkpoint: (Pre-edit with information from 1996: A:17)                                                                                                   |  |  |
|        | 1 Response to1996: A:17 was "No"                                                                                                                          |  |  |
|        | 2 Response to 1996: A:17 was "Yes"                                                                                                                        |  |  |
|        | Go to A:17.1                                                                                                                                              |  |  |
|        |                                                                                                                                                           |  |  |
| A:17   | Have you ever watched a movie on a V.C.R.?                                                                                                                |  |  |