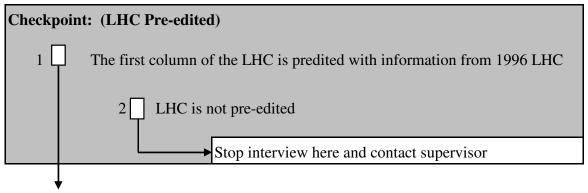

# **Living Arrangements**

| Checkpoint: (LHC Pre-edited with R Livi                                                                                                                                                                                                                 | ing Arrangement)                                                                                                                                                                                                                                     |
|---------------------------------------------------------------------------------------------------------------------------------------------------------------------------------------------------------------------------------------------------------|------------------------------------------------------------------------------------------------------------------------------------------------------------------------------------------------------------------------------------------------------|
| 1 R.was living in hostel/barack or alone in 1996                                                                                                                                                                                                        | 2 R.was not living in hostel/barack or alone in 1996                                                                                                                                                                                                 |
|                                                                                                                                                                                                                                                         | <b>\</b>                                                                                                                                                                                                                                             |
| When we talked to you, you reported that you were living in hostel/barack with unrelated people / living alone. Since we talked to you in 1996 did you ever stop living in hostel or barack with unrelated people or live alone for six months or more? | When we talked to you, you reported that you were not living in hostel/barack with unrelated people / living alone. Since we talked to you in 1996 did you ever live in hostel or barack with unrelated people or live alone for six months or more? |
| 1. Yes 5. No                                                                                                                                                                                                                                            | 1. Yes 5. No                                                                                                                                                                                                                                         |