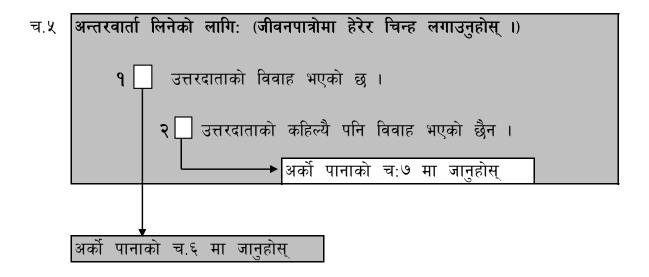

## **SECTION E: MARRIAGE**

E:2 Now let's talk about marriage. I would like to ask some questions about your marriage. People marry in different ways. Sometimes our parents or relatives decide whom we should marry, and sometimes we decide ourselves. In your case, who selected your (first) spouse? Your parents/relatives, yourself, or both?

E:20 Suppose you did get married. At what age would you expect to marry?

E:21 At what age do you expect to marry?

People marry in different ways. Sometimes our parents or relatives decide whom we should marry, and sometimes we decide ourselves. Thinking about the way you might marry, do you expect your parents/relatives to select your spouse, for you to select your spouse, or both?