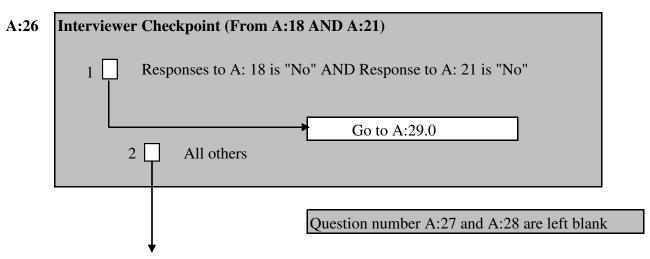

| A:21  | Did you become a member of any other group, such as a User's Group, Mothers' Group, a group organized by health volunteers, Rotary Club, or any other type of association or organization after 1996? |
|-------|-------------------------------------------------------------------------------------------------------------------------------------------------------------------------------------------------------|
|       | 1. Yes 5. No Go to A:26                                                                                                                                                                               |
| A:22  | What are/were those groups, associations or organizations you became a member of after 1996?  1                                                                                                       |
|       | 2.                                                                                                                                                                                                    |
|       | 3                                                                                                                                                                                                     |
| A:23  | How old were you when you became a member of a group, association, or organization for the first time after 1996?                                                                                     |
|       | Years                                                                                                                                                                                                 |
| A:24  | Interviewer Checkpoint: (FromA:22)  Respondent is/was a member of more than one group, association or organization after 1996                                                                         |
|       | 2 All Others  Go to A:26                                                                                                                                                                              |
|       | G0 t0 11.20                                                                                                                                                                                           |
| A: 25 | What was the name of the group, association or organization of which you became                                                                                                                       |
|       | a member for the first time after 1996?                                                                                                                                                               |
|       | Name :                                                                                                                                                                                                |

**A 28.1** Have you ever been an Executive Member in any clubs, groups, associations, or organizations that you have ever been a member of?

A:29 Have you ever opened a bank account?

|        |       | _       |              |
|--------|-------|---------|--------------|
| 1 Ves  | 5 No  | <b></b> | Go to A:32.0 |
| 1. 103 | 3.110 |         | 00 to A.32.0 |