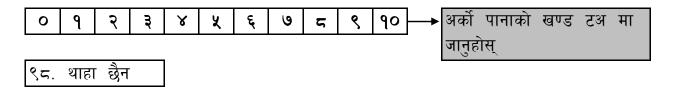

E:15 What do you feel is the ideal age for a woman to get married these days?

\_\_\_\_\_ AGE

E:16 What do you feel is the ideal age for a man to get married these days?

\_\_\_\_\_ AGE

**E:17** After how many years of marriage is it ideal to have a child?