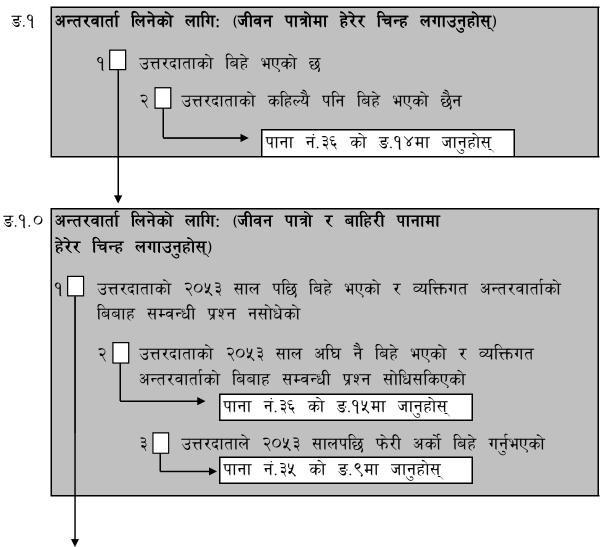

### **Marital Status**

In this study, we are talking with a variety of people. Some people may marry more than once. Did you (ever / since we talked last time in 1996) marry more than once?

| 1. Yes How many times have you married?                                                                  |
|----------------------------------------------------------------------------------------------------------|
| In what year did you marry (for the first time/ to)?                                                     |
| How old were you (at your first marriage/when you marry to)?                                             |
| In what month did you have (your first marriage/ marry to)?                                              |
| Was your (first marriage/ (second, most recent) marriage done on the auspecious day matched with lagan)? |