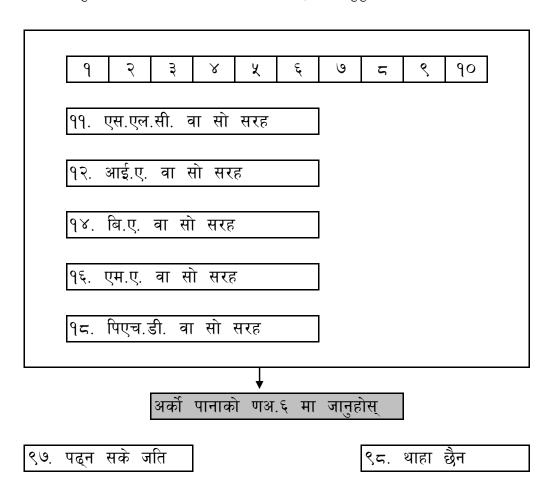

**A:1** What is the highest grade in school or year of college you have completed?

 3
 4
 5
 6
 7
 8
 9
 10

 11. S.L.C. or Equivalent

 12. I.A. or Equivalent

 14. B.A or Equivalent

 16. M.A. or Equivalent

 18. Ph.D. or Equivalent