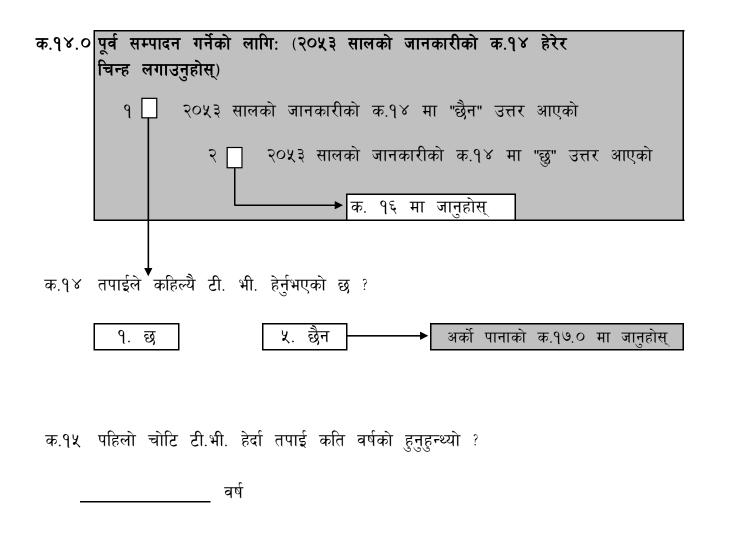

| A:16.1 | How often did you watch television? Did you watch it everyday, four to five days a week, two to three days a week, or less than two to three days a week? |  |  |
|--------|-----------------------------------------------------------------------------------------------------------------------------------------------------------|--|--|
|        | 1. Everyday                                                                                                                                               |  |  |
|        | 2. Four to five days a week                                                                                                                               |  |  |
|        | 3. Two to three days a week                                                                                                                               |  |  |
|        | 4. Less than two to three days a week                                                                                                                     |  |  |
|        |                                                                                                                                                           |  |  |
| A:16.2 | Is the TV you watched most often hooked to a cable or disk line?                                                                                          |  |  |
|        | 1. Yes 5. No                                                                                                                                              |  |  |
|        |                                                                                                                                                           |  |  |
| A:17.0 | Checkpoint: (Pre-edit with information from 1996: A:17)                                                                                                   |  |  |
|        | 1 Response to1996: A:17 was "No"                                                                                                                          |  |  |
|        | 2 Response to 1996: A:17 was "Yes"                                                                                                                        |  |  |
|        | Go to A:17.1                                                                                                                                              |  |  |
|        |                                                                                                                                                           |  |  |
| A:17   | Have you ever watched a movie on a V.C.R.?                                                                                                                |  |  |