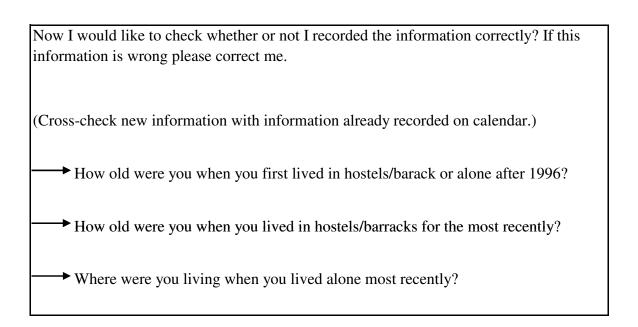

#### **For Interviewer**

Repeat above questions until you get the complete history of non-family living up 2008

In which year did you stop living in hostels or baracks with unrelated people/ living alone?

In which year did you start living in hostels or baracks with unrelated people or live alone again for six months or more

Did you ever live in hostels or baracks with unrelated people or live alone again, for six months or more any time after that?

After living in hostels or baracks with unrelated people or alone for six months or more, did you ever stop living in hostel or barack with unrelated people or lived alone for six months or more?