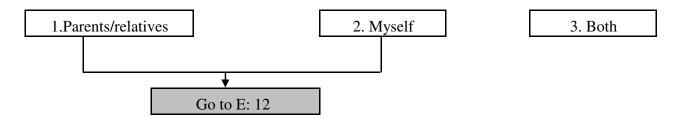

E:10 Who chose your most recent (husband/wife)? Your parents and relatives, yourself or both?

E:11 Although both of you may have decided, one of you may have had a little more influence than the other. Who had more influence in choosing your most recent spouse? You or your parents and relatives?

1. Parents/Relatives 2. Myself 3. Equally

E:12 In order to find a suitable spouse for you, did somebody other than your family members help you find your most recent spouse?

1. Yes 5. No

E:13 Had you met your most recent husband/wife before the talk of your marriage began?