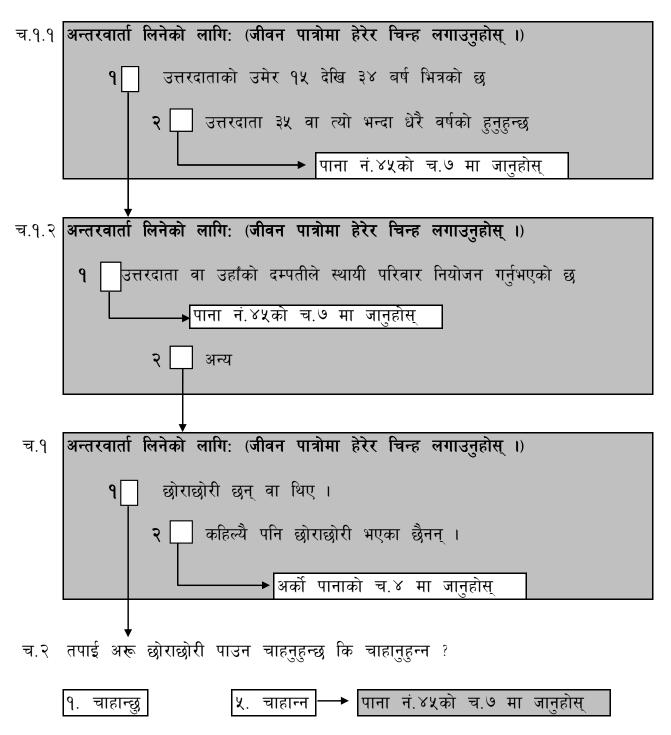

### **SECTION F: ATTITUDES TOWARD FERTILITY**

F:3 How many more children would you like to have?

F:4 How important do you think it is to your mother that you have children soon? Would you say very important, somewhat important, or not important at all?

F:8 If you could have exactly the number you want how many children would you want to have?

**F:9** Many people feel that way. However, how many children would <u>you</u> want to have?

**F:15** Aside from any children you may have now, if you had exactly three children would you want to have three daughters, one son and two daughters, two sons and one daughter, or three sons?

F:16-F:19 Question number F:16 to F:19 are Left Blank