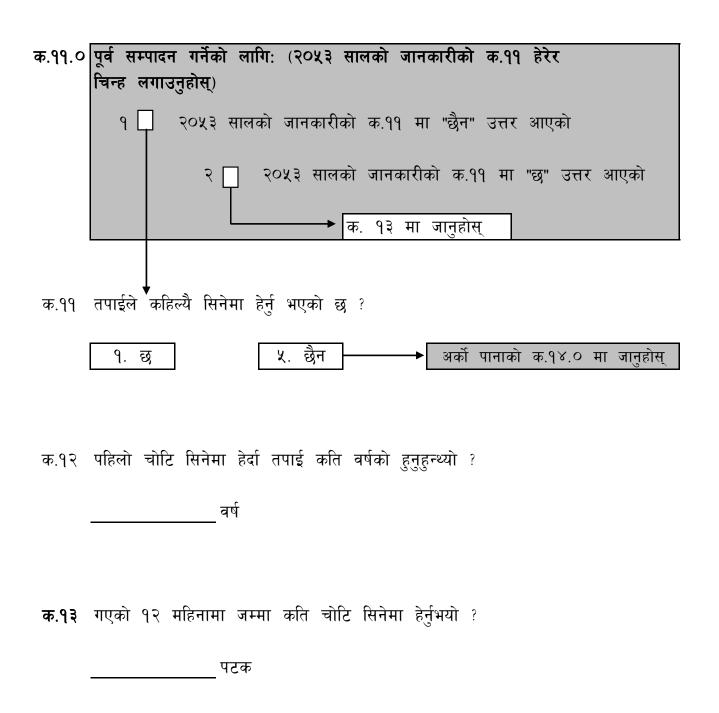

How often do you read newspapers? Would you say that you read newspapers less than once a

A:14 Have you ever watched a television?

A:15 How old were you when you watched television for the first time?

**A:16** During the past twelve months, how often did you watch television? Did you watch it once a week or more, about once a month, or rarely?

| A:16.1 | How often did you watch television? Did you watch it everyday, four to five days a week, two to three days a week, or less than two to three days a week? |  |  |
|--------|-----------------------------------------------------------------------------------------------------------------------------------------------------------|--|--|
|        | 1. Everyday                                                                                                                                               |  |  |
|        | 2. Four to five days a week                                                                                                                               |  |  |
|        | 3. Two to three days a week                                                                                                                               |  |  |
|        | 4. Less than two to three days a week                                                                                                                     |  |  |
|        |                                                                                                                                                           |  |  |
| A:16.2 | Is the TV you watched most often hooked to a cable or disk line?                                                                                          |  |  |
|        | 1. Yes 5. No                                                                                                                                              |  |  |
|        |                                                                                                                                                           |  |  |
| A:17.0 | Checkpoint: (Pre-edit with information from 1996: A:17)                                                                                                   |  |  |
|        | 1 Response to1996: A:17 was "No"                                                                                                                          |  |  |
|        | 2 Response to 1996: A:17 was "Yes"                                                                                                                        |  |  |
|        | Go to A:17.1                                                                                                                                              |  |  |
|        |                                                                                                                                                           |  |  |
| A:17   | Have you ever watched a movie on a V.C.R.?                                                                                                                |  |  |