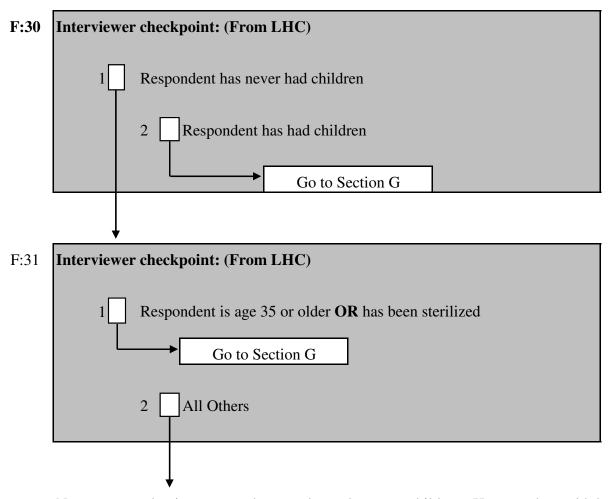

# **SECTION G: RELIGION**

| G:1 | Now let's talk about religion. What is your religion?                                                              |  |  |  |  |
|-----|--------------------------------------------------------------------------------------------------------------------|--|--|--|--|
|     | 1. Hinduism                                                                                                        |  |  |  |  |
|     | 2. Buddhism                                                                                                        |  |  |  |  |
|     | 3. Hinduism and Buddhism                                                                                           |  |  |  |  |
|     | 4. Islam                                                                                                           |  |  |  |  |
|     | 5. Christianity                                                                                                    |  |  |  |  |
|     | 6. None                                                                                                            |  |  |  |  |
|     | 97. Other, Specify                                                                                                 |  |  |  |  |
| G:2 | How important is religion to you? Would you say it is very important, somewhat important, or not at all important? |  |  |  |  |
|     | 1. Very Important                                                                                                  |  |  |  |  |
|     | 2. Somewhat Important                                                                                              |  |  |  |  |
|     | 3. Not At All Important                                                                                            |  |  |  |  |