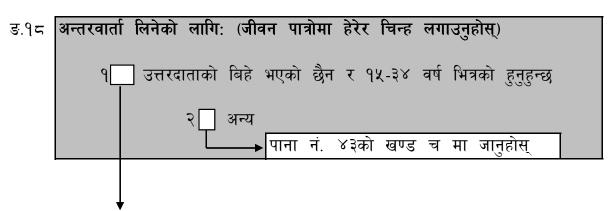

### **SECTION H: MARITAL RELATIONSHIPS**

| H:1 | Interview | ver checkpoint (From LHC)                              |
|-----|-----------|--------------------------------------------------------|
|     | 1         | Respondent is currently married to at least one spouse |
|     |           | 2 All Others  Go to Secion I                           |
|     |           |                                                        |

We would like to know about relationships between husbands and wives. Now I am going to ask you some questions about your relationship with your (most recent) (husband/wife).

H:2 How often do you have disagreements with your (most recent) (husband/wife)? Frequently, sometimes, seldom or never?