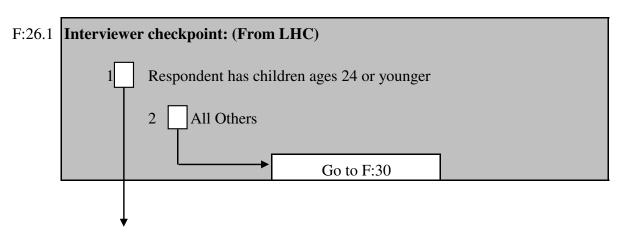

### **SECTION F: ATTITUDES TOWARD FERTILITY**

F:3 How many more children would you like to have?

F:4 How important do you think it is to your mother that you have children soon? Would you say very important, somewhat important, or not important at all?

- 1. Very Important
- 2. Somewhat Important
- 3. Not Important at All
- 4. Mother Dead

- **F:6** How important do you think it is to your mother-in-law that you have children soon? Would you say very important, somewhat important, or not important at all?
  - 1. Very Important
  - 2. Somewhat Important
  - 3. Not Important at All
  - 4. Mother-in-law Dead
- **F:7** People often do not have exactly the number of children they want to have. If you could have exactly the number of children you want, how many children would you want to have?

F:8 If you could have exactly the number you want how many children would you want to have?

**F:9** Many people feel that way. However, how many children would <u>you</u> want to have?

#### F:10 Interviewer checkpoint

Look at the answer to F:7 (or F:8, or F:9) and circle that number in the first row of the following table. Fill in the blank space in F:11 with the corresponding numbers from the second row of the table

| F:11 | If you could not have (number from first row) children, would you want to hav Or?                              | e   |
|------|----------------------------------------------------------------------------------------------------------------|-----|
|      | Number                                                                                                         |     |
| F:12 | Interviewer checkpoint Circle the answer to F:11 in the second row of the table and fill in the blank space in |     |
|      | question F:13 with the corresponding numbers from the third row of the table                                   |     |
|      |                                                                                                                |     |
| F:13 | If you could not have (number from second row) children, would you want to Or?                                 | hav |
|      | Number                                                                                                         |     |
|      |                                                                                                                |     |
| F:14 | Interviewer Checkpoint                                                                                         |     |
|      | Circle the answer to F:13 in the third row of the table                                                        |     |

**F:15** Aside from any children you may have now, if you had exactly three children would you want to have three daughters, one son and two daughters, two sons and one daughter, or three sons?

F:16-F:19 Question number F:16 to F:19 are Left Blank