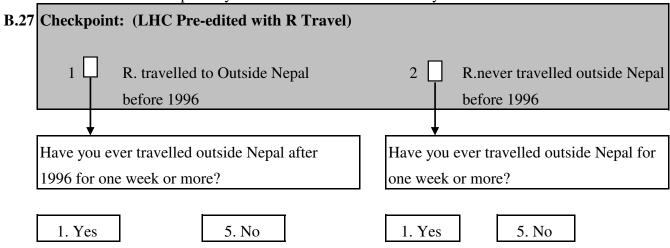

## **Travel**

**B.23** Now let us talk about places you travelled to since we talk to you in 1996.

In which year did you travel outside of Nepal for one week or more?

Which country/countries did you visit?

After that, did you travel outside of Nepal again for one week or more?

When was that?

Which country/countries did you visit?

After that, did you travel to Kathmandu again for one week or more?

In which year did you travel to Kathmandu for one week or more?