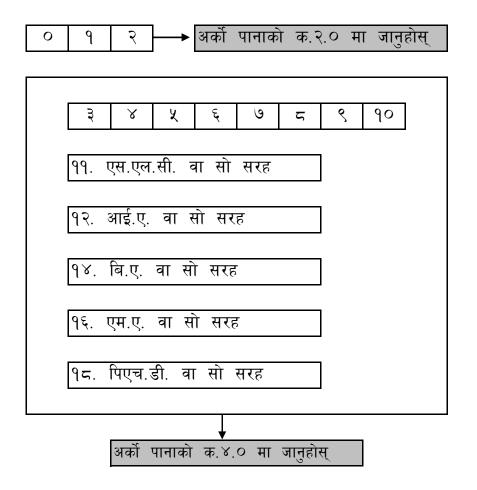

**A:1** What is the highest grade in school or year of college you have completed?

 3
 4
 5
 6
 7
 8
 9
 10

 11. S.L.C. or Equivalent

 12. I.A. or Equivalent

 14. B.A or Equivalent

 16. M.A. or Equivalent

 18. Ph.D. or Equivalent

A:2 Can you read a letter written in Nepali?

A:3 Can you write a letter in Nepali?

A:4 Have you ever read a newspaper?

|     | often do you read newspapers? Would you say that you read newspapers les, once a week, or more than once a week? |
|-----|------------------------------------------------------------------------------------------------------------------|
| 1.  | Less than once a week                                                                                            |
| 2.  | Once a week                                                                                                      |
| 3.  | More than once a week                                                                                            |
|     | languages can you speak ?                                                                                        |
|     | e mark all that apply                                                                                            |
| 1.  | Nepali                                                                                                           |
| 2.  | Hindi                                                                                                            |
| 3.  | Tamang                                                                                                           |
| 4.  | Gurung                                                                                                           |
| 5.  | Newar                                                                                                            |
| 6.  | Tharu                                                                                                            |
| 7.  | English                                                                                                          |
| 97. | Others (Please Specify)                                                                                          |
|     | A                                                                                                                |