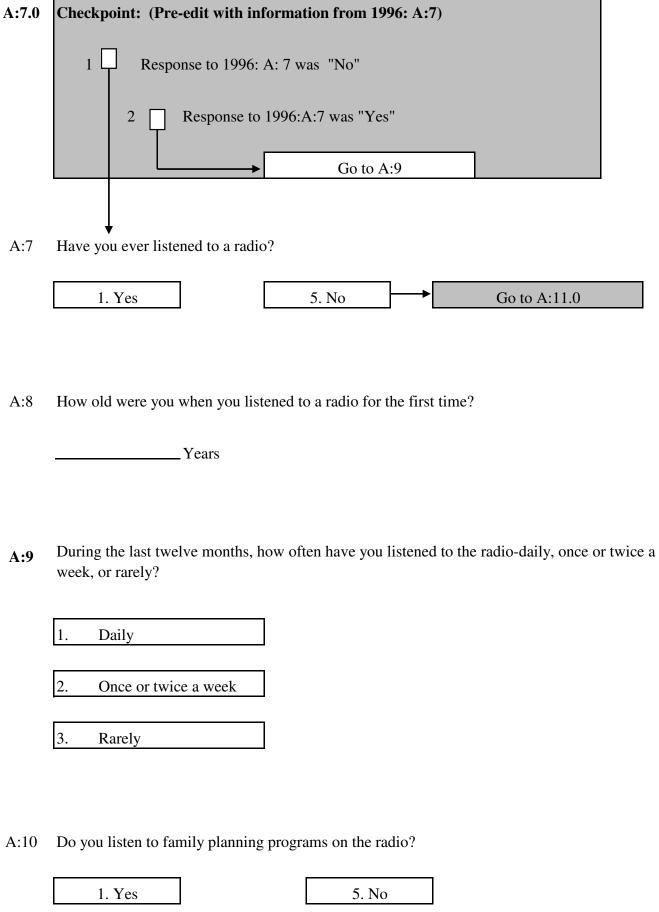

How often do you read newspapers? Would you say that you read newspapers less than once a

A:14 Have you ever watched a television?

A:15 How old were you when you watched television for the first time?

**A:16** During the past twelve months, how often did you watch television? Did you watch it once a week or more, about once a month, or rarely?

| A:16.1 | How often did you watch television? Did you watch it everyday, four to five days a week, two to three days a week, or less than two to three days a week? |  |  |
|--------|-----------------------------------------------------------------------------------------------------------------------------------------------------------|--|--|
|        | 1. Everyday                                                                                                                                               |  |  |
|        | 2. Four to five days a week                                                                                                                               |  |  |
|        | 3. Two to three days a week                                                                                                                               |  |  |
|        | 4. Less than two to three days a week                                                                                                                     |  |  |
|        |                                                                                                                                                           |  |  |
| A:16.2 | Is the TV you watched most often hooked to a cable or disk line?                                                                                          |  |  |
|        | 1. Yes 5. No                                                                                                                                              |  |  |
|        |                                                                                                                                                           |  |  |
| A:17.0 | Checkpoint: (Pre-edit with information from 1996: A:17)                                                                                                   |  |  |
|        | 1 Response to1996: A:17 was "No"                                                                                                                          |  |  |
|        | 2 Response to 1996: A:17 was "Yes"                                                                                                                        |  |  |
|        | Go to A:17.1                                                                                                                                              |  |  |
|        |                                                                                                                                                           |  |  |
| A:17   | Have you ever watched a movie on a V.C.R.?                                                                                                                |  |  |