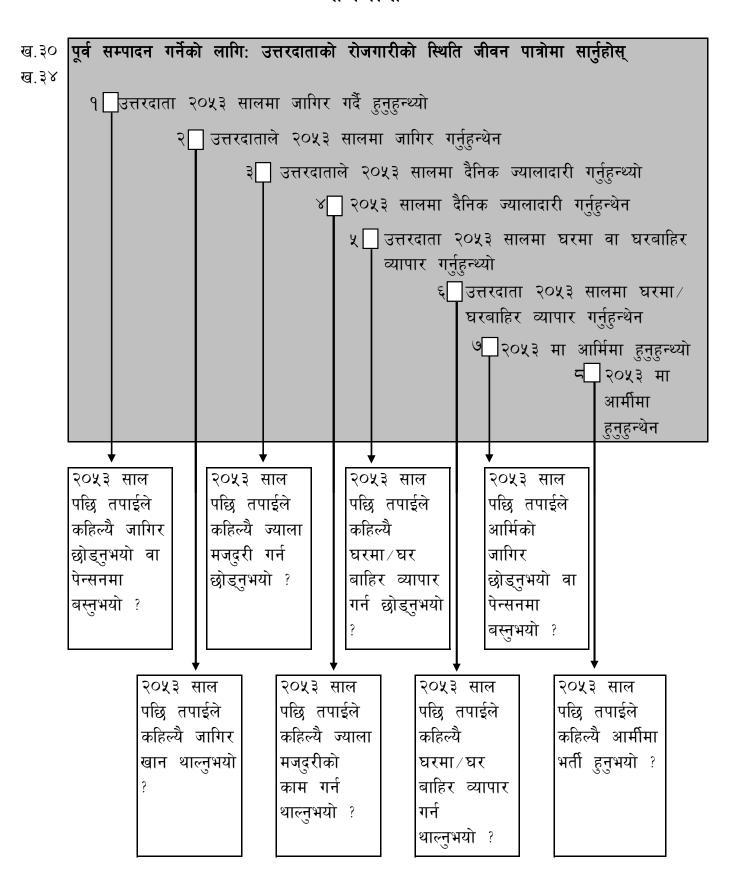

# **Employment**

**B.30** 

**B.34** 

In which year did you (START /QUIT) salary job for the first time after 1996

What type of employer you worked for? Was it Government, Non- governmental ogranization, international Organization or Private company/factory?

Did you ever quit or were you laid off from this job?

Did you ever START working in salary job again after that?

In which year did you start again?

What type of employer did you work for? Was it a government, non-governmental ogranization, international organization or private company/factory?

# For Interviewer Ask above questions for each different employment

Now I would like to check whether or not I recorded the information correctly. If this information is wrong, please correct me.

(Cross-check new information with information already recorded on calendar.)

How old were you when you were employed for the first time?

How old were you when you were employed for the first time?

Where did you live when you were employed for the first time?

How old were you when you were employed for the first time?

Where were you living when you worked as a wage laborer for the first time?

Where were you living when you started keeping a shop or another business in your own home?