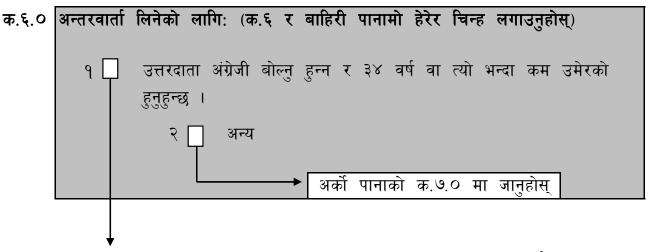

A:2 Can you read a letter written in Nepali?

A:3 Can you write a letter in Nepali?

A:4 Have you ever read a newspaper?

|     | often do you read newspapers? Would you say that you read newspapers les, once a week, or more than once a week? |
|-----|------------------------------------------------------------------------------------------------------------------|
| 1.  | Less than once a week                                                                                            |
| 2.  | Once a week                                                                                                      |
| 3.  | More than once a week                                                                                            |
|     | languages can you speak ?                                                                                        |
|     | e mark all that apply                                                                                            |
| 1.  | Nepali                                                                                                           |
| 2.  | Hindi                                                                                                            |
| 3.  | Tamang                                                                                                           |
| 4.  | Gurung                                                                                                           |
| 5.  | Newar                                                                                                            |
| 6.  | Tharu                                                                                                            |
| 7.  | English                                                                                                          |
| 97. | Others (Please Specify)                                                                                          |
|     | A                                                                                                                |

How often do you read newspapers? Would you say that you read newspapers less than once a

A:14 Have you ever watched a television?

A:15 How old were you when you watched television for the first time?

**A:16** During the past twelve months, how often did you watch television? Did you watch it once a week or more, about once a month, or rarely?