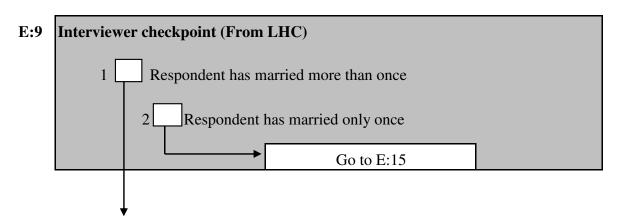

### **Marital Status**

In this study, we are talking with a variety of people. Some people may marry more than once. Did you (ever / since we talked last time in 1996) marry more than once?

| 1. Yes How many times have you married?                                                                  |
|----------------------------------------------------------------------------------------------------------|
| In what year did you marry (for the first time/ to)?                                                     |
| How old were you (at your first marriage/when you marry to)?                                             |
| In what month did you have (your first marriage/ marry to)?                                              |
| Was your (first marriage/ (second, most recent) marriage done on the auspecious day matched with lagan)? |

E:10 Who chose your most recent (husband/wife)? Your parents and relatives, yourself or both?

E:11 Although both of you may have decided, one of you may have had a little more influence than the other. Who had more influence in choosing your most recent spouse? You or your parents and relatives?

1. Parents/Relatives 2. Myself 3. Equally

E:12 In order to find a suitable spouse for you, did somebody other than your family members help you find your most recent spouse?

1. Yes 5. No

E:13 Had you met your most recent husband/wife before the talk of your marriage began?