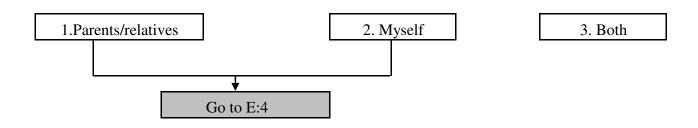

## **SECTION E: MARRIAGE**

E:2 Now let's talk about marriage. I would like to ask some questions about your marriage. People marry in different ways. Sometimes our parents or relatives decide whom we should marry, and sometimes we decide ourselves. In your case, who selected your (first) spouse? Your parents/relatives, yourself, or both?

| E:3     | Although both of you may have decided, one of you may have had a little more influence than the other. Who had more influence in choosing your (first) spouse? You or your parents and relatives? |
|---------|---------------------------------------------------------------------------------------------------------------------------------------------------------------------------------------------------|
|         | 1. Parents/relatives 2. Myself 3. Equally                                                                                                                                                         |
| E:4     | In order to find a suitable spouse for you, did somebody other than your family members help you?                                                                                                 |
|         | 1. Yes 5. No                                                                                                                                                                                      |
| E:5     | Had you met your (first) husband/wife before talk of your marriage began?                                                                                                                         |
|         | 1. Yes 5. No                                                                                                                                                                                      |
| E.6-E.8 | Question Number E.6 to E.8 Kept Blank                                                                                                                                                             |