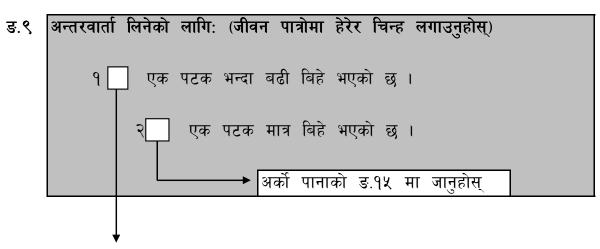

### **Marital Status**

In this study, we are talking with a variety of people. Some people may marry more than once. Did you (ever / since we talked last time in 1996) marry more than once?

| 1. Yes How many times have you married?                                                                  |
|----------------------------------------------------------------------------------------------------------|
| In what year did you marry (for the first time/ to)?                                                     |
| How old were you (at your first marriage/when you marry to)?                                             |
| In what month did you have (your first marriage/ marry to)?                                              |
| Was your (first marriage/ (second, most recent) marriage done on the auspecious day matched with lagan)? |