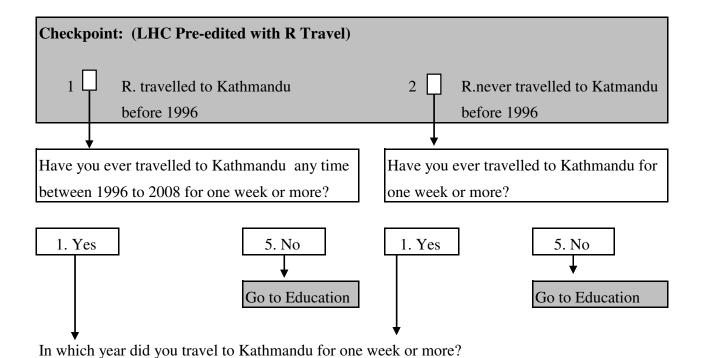

After that, did you travel outside of Nepal again for one week or more?

When was that?

Which country/countries did you visit?

After that, did you travel to Kathmandu again for one week or more?

In which year did you travel to Kathmandu for one week or more?

After that, when did you travel to Kathmandu again for one week or more?

|            | would like to check whether or not I recorded the information correctly. If this ation is wrong, please correct me. |
|------------|---------------------------------------------------------------------------------------------------------------------|
| (Cross-c   | check new information with information already recorded on calendar?)                                               |
| <b>→</b> F | How old were you when you travelled outside of Nepal for the last time?                                             |
| → v        | With whom did you live when you travelled outside of Nepal for the first time?                                      |
| <b>→</b> D | Did you have any child born to you when you travelled outside of Nepal last time?                                   |
| → V        | Where did you live when you travelled to Kathmandu last time?                                                       |
| <b>→</b> v | Were you married when you travelled to Kathmandu for the first time?                                                |