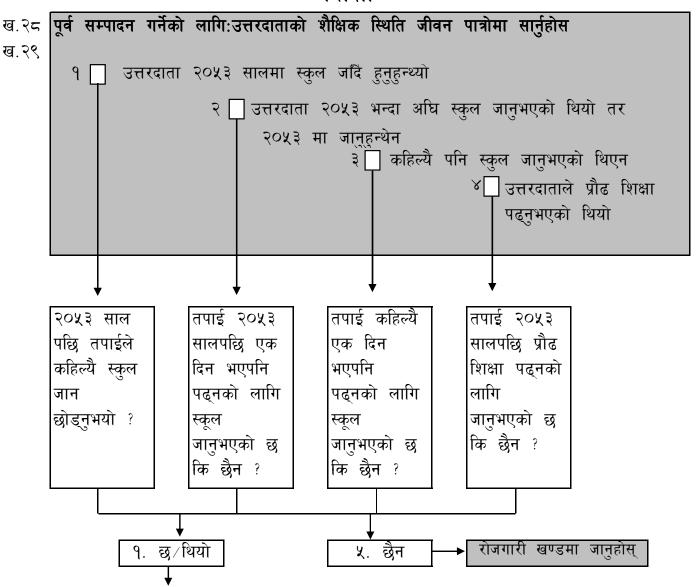

## **Education**

In which year did you (start/stop) going to school/adult classess?

What type of school was it? Was it government, private school or were you studying in foreign country?

Did you ever (stop/start) going to school/adult classes after that?

Did you ever (go/stop going) to school again after that?

In which year did you (start/stop) going to school/adult class?

What type of school was it? Was it government, private school or were you studying in foreign country?

#### For Interviewer

Repeat above questions for adult education