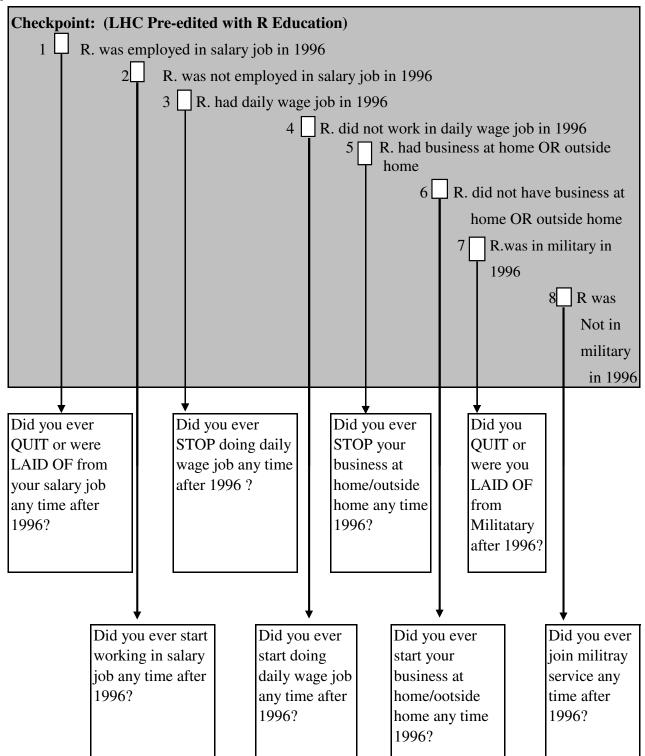

# **Employment**

**B.30** 

**B.34** 

In which year did you (START /QUIT) salary job for the first time after 1996

What type of employer you worked for? Was it Government, Non- governmental ogranization, international Organization or Private company/factory?

Did you ever quit or were you laid off from this job?

Did you ever START working in salary job again after that?

In which year did you start again?

What type of employer did you work for? Was it a government, non-governmental ogranization, international organization or private company/factory?

# For Interviewer Ask above questions for each different employment

Now I would like to check whether or not I recorded the information correctly. If this information is wrong, please correct me.

(Cross-check new information with information already recorded on calendar.)