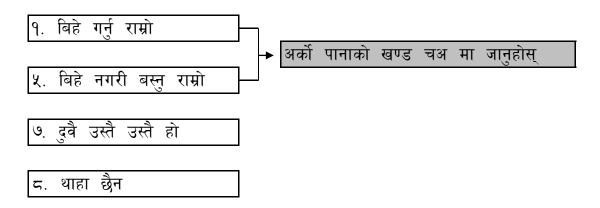

### **Marital Status**

In this study, we are talking with a variety of people. Some people may marry more than once. Did you (ever / since we talked last time in 1996) marry more than once?

| 1. Yes How many times have you married?                                                                  |
|----------------------------------------------------------------------------------------------------------|
| In what year did you marry (for the first time/ to)?                                                     |
| How old were you (at your first marriage/when you marry to)?                                             |
| In what month did you have (your first marriage/ marry to)?                                              |
| Was your (first marriage/ (second, most recent) marriage done on the auspecious day matched with lagan)? |