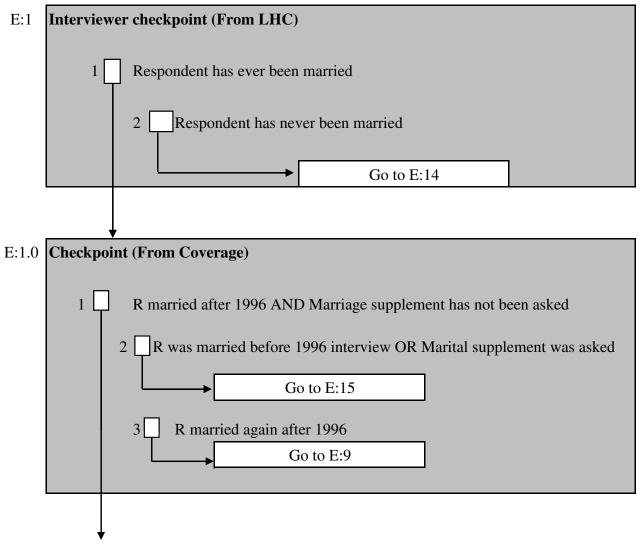

## **SECTION E: MARRIAGE**

E:2 Now let's talk about marriage. I would like to ask some questions about your marriage. People marry in different ways. Sometimes our parents or relatives decide whom we should marry, and sometimes we decide ourselves. In your case, who selected your (first) spouse? Your parents/relatives, yourself, or both?

| E:3     | Although both of you may have decided, one of you may have had a little more influence than the other. Who had more influence in choosing your (first) spouse? You or your parents and relatives? |
|---------|---------------------------------------------------------------------------------------------------------------------------------------------------------------------------------------------------|
|         | 1. Parents/relatives 2. Myself 3. Equally                                                                                                                                                         |
| E:4     | In order to find a suitable spouse for you, did somebody other than your family members help you?                                                                                                 |
|         | 1. Yes 5. No                                                                                                                                                                                      |
| E:5     | Had you met your (first) husband/wife before talk of your marriage began?                                                                                                                         |
|         | 1. Yes 5. No                                                                                                                                                                                      |
| E.6-E.8 | Question Number E.6 to E.8 Kept Blank                                                                                                                                                             |

E:10 Who chose your most recent (husband/wife)? Your parents and relatives, yourself or both?

E:11 Although both of you may have decided, one of you may have had a little more influence than the other. Who had more influence in choosing your most recent spouse? You or your parents and relatives?

1. Parents/Relatives 2. Myself 3. Equally

E:12 In order to find a suitable spouse for you, did somebody other than your family members help you find your most recent spouse?

1. Yes 5. No

E:13 Had you met your most recent husband/wife before the talk of your marriage began?

**E:14** How important do you think it is to your mother that you get married soon? Would you say very important, somewhat important, or not important at all?

- 1. Very Important
- 2. Somewhat Important
- 3. Not Important at All
- 4. Mother Dead

E:15 What do you feel is the ideal age for a woman to get married these days?

\_\_\_\_\_ AGE

E:16 What do you feel is the ideal age for a man to get married these days?

\_\_\_\_\_ AGE

**E:17** After how many years of marriage is it ideal to have a child?