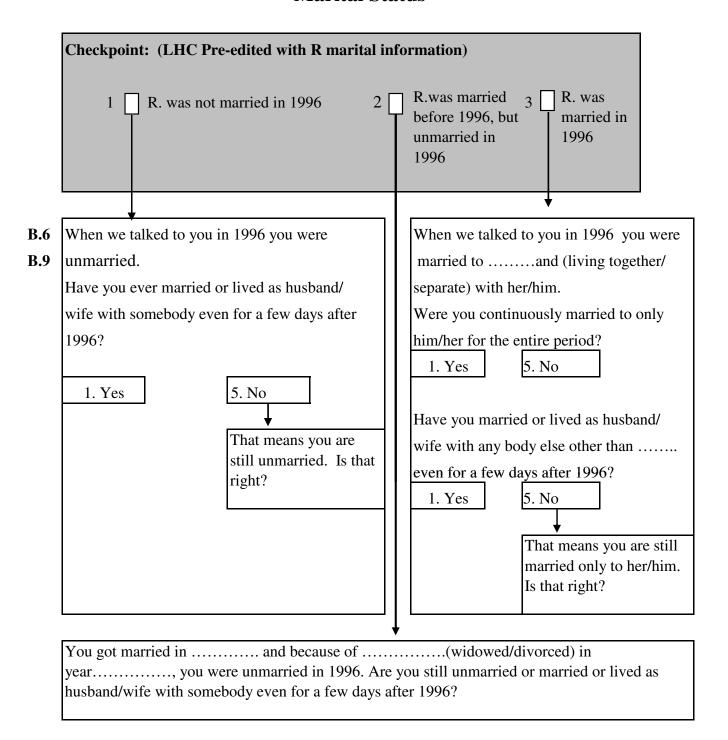

### **Marital Status**

In this study, we are talking with a variety of people. Some people may marry more than once. Did you (ever / since we talked last time in 1996) marry more than once?

| 1. Yes How many times have you married?                                                                  |
|----------------------------------------------------------------------------------------------------------|
| In what year did you marry (for the first time/ to)?                                                     |
| How old were you (at your first marriage/when you marry to)?                                             |
| In what month did you have (your first marriage/ marry to)?                                              |
| Was your (first marriage/ (second, most recent) marriage done on the auspecious day matched with lagan)? |

If you started living together after some time, how many months or years after marriage was it

the same year or did you start living together after some time?

before you started living together?

After your marriage, did you and your (husband/wife/ .....husband/wife) start living together in

Have you and your (husband/wife/ ......husband/wife) ever lived separately for six months after you started living together?

Even though they have a good marriage, sometimes a husband and wife live separately because of a job transfer, being commissioned in the police force, or joining the military. Other couples live separately because they are having problems getting along. Have you and your (husband/wife) ever lived separately for six or more months?

Sometimes couples live apart because of spousal conflict, the death of a spouse, or other reasons. At present, are you living together or living separately?

How long have you been living separately?

#### For Interviewer

Separated

If the respondent has married more than once, ask the above questions for each spouse.

woman/man) or death of a spouse?

| Now I would like to check whether or not I recorded the information correctly. If |  |  |  |
|-----------------------------------------------------------------------------------|--|--|--|
| this information is wrong, please correct me.                                     |  |  |  |
|                                                                                   |  |  |  |
|                                                                                   |  |  |  |
| (Cross-check new information with information already recorded on calendar.)      |  |  |  |
|                                                                                   |  |  |  |
| What was your age at the time (of your first marriage/ you marry to)?             |  |  |  |
| And, where did you live?                                                          |  |  |  |
|                                                                                   |  |  |  |
|                                                                                   |  |  |  |
| How old were you when you started living together after your marriage?            |  |  |  |
|                                                                                   |  |  |  |
| → Where did you live when you started living together?                            |  |  |  |
|                                                                                   |  |  |  |
|                                                                                   |  |  |  |
| → Where did you live when you started living separately?                          |  |  |  |
|                                                                                   |  |  |  |
| → Where did you live when you started living together again?                      |  |  |  |
|                                                                                   |  |  |  |
| Where did you live when you started living separately after the divorce or        |  |  |  |
| death of your husband/wife?                                                       |  |  |  |
|                                                                                   |  |  |  |
|                                                                                   |  |  |  |