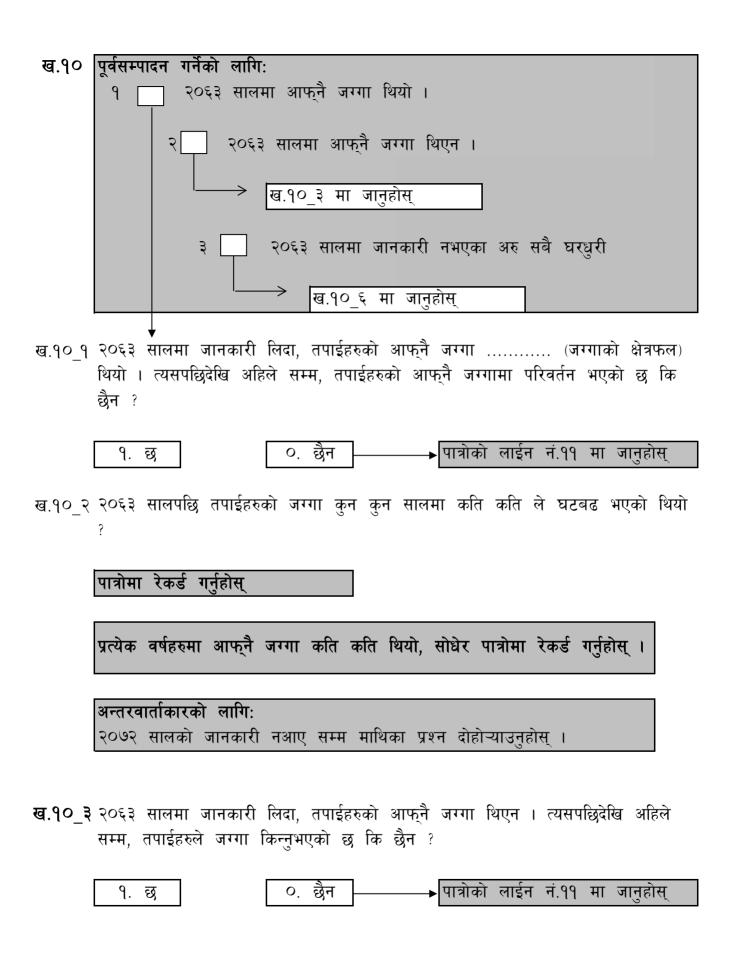

For Interviewer

| B10_4 After 2063, when did your household first buy piece of land?                                                                                  |
|-----------------------------------------------------------------------------------------------------------------------------------------------------|
| Record in the calendar.                                                                                                                             |
| B10_5 After that, by how much area has there been increase or decrease in the land area your household owned in different years?                    |
| Record in the calendar.                                                                                                                             |
| Ask the land area that the household owned for each year and record on the calendar.                                                                |
| For Interviewer                                                                                                                                     |
| Repeat above questions until information of 2072 available.                                                                                         |
| B10_6 Since (2064/year the household started living in this neighborhood) until now, has your household owned any land area?                        |
| 1. Yes Go to section B on calendar                                                                                                                  |
| B10_7 Since (2064/year the household started living in the neighborhood) until now, how much land area has your household owned in different years? |
| Record in the calendar.                                                                                                                             |
|                                                                                                                                                     |
| Ask the land area that the household owned for each year and record on the calendar.                                                                |

Repeat above questions until information of 2072 available.

For Interviewer