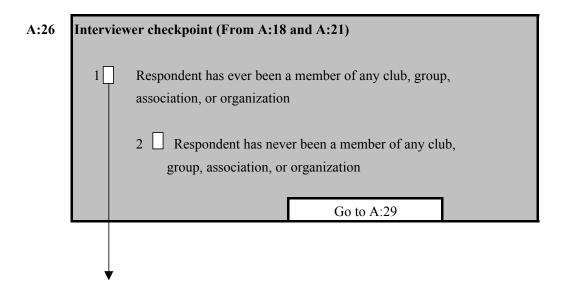

| A:23 | How old were you when you became a member of a group, association, or                                         |
|------|---------------------------------------------------------------------------------------------------------------|
|      | organization for the first time?  Years                                                                       |
| A:24 | Interviewer checkpoint: (From A:22)                                                                           |
|      | Respondent is/was a member of more than one group, association or organization                                |
|      | 2 Respondent is/was a member of only one group,                                                               |
|      | association or organization                                                                                   |
|      | Go to A:26                                                                                                    |
|      | •                                                                                                             |
| A:25 | What was the name of the group, association or organization of which you became a member for the first time ? |
|      | Name:                                                                                                         |

**A:27** Have you been a member of any club, group, association, or organization during the past twelve months?

- **A:28** What are the names of the clubs, groups, associations, or organizations of which you have been a member during the last twelve months?
  - 1
  - 2. \_\_\_\_\_
  - 3. \_\_\_\_\_
- **A:29** Have you ever opened a bank account?