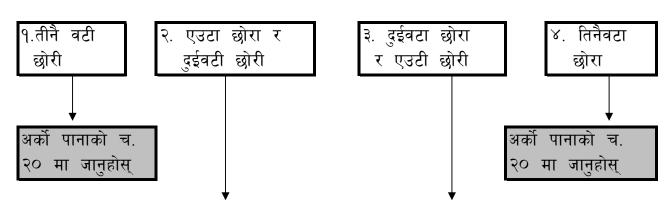

**F:15** Aside from any children you may have now, if you had exactly three children would you want to have three duaghters, one son and two daughters, two sons and one daughter, or three sons?

**F:20** Some people think that children are a cause of worry or stress. Do you think children cause a great deal of worry and stress, a little worry and stress, or do not at all cause worry and stress?