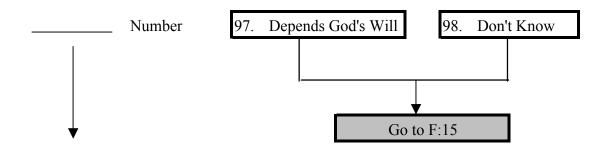

|          | ii you could not l       |         |       | a mom mst | iow) cillidici | n, would you wan                       | i to nav |
|----------|--------------------------|---------|-------|-----------|----------------|----------------------------------------|----------|
|          |                          | V       |       |           |                |                                        | Num      |
| <b>[</b> | Interviewer che          | ckpoint |       |           |                |                                        |          |
|          | Circle the answer        |         |       |           |                | in the blank space<br>row of the table |          |
|          | If you could not to have |         | (numl |           | ond row) chi   | ldren, would you                       | want     |

**F:15** Aside from any children you may have now, if you had exactly three children would you want to have three duaghters, one son and two daughters, two sons and one daughter, or three sons?

**F:20** Some people think that children are a cause of worry or stress. Do you think children cause a great deal of worry and stress, a little worry and stress, or do not at all cause worry and stress?