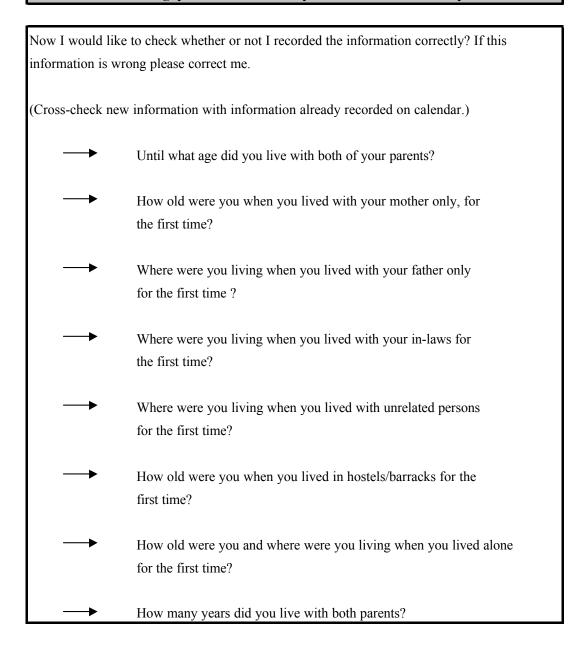

## **Living Arrangements**

**B:32** Now let us talk about the people you have lived with during your life.

B:40

Have you ever lived separately from your parents for six months or more?

In which year did you start living away from your parents for six months or more for the first time?

After living separately for six months or more, did you live with your parents again for six months or more?

In which year did you live together again?

Did you ever live separately from your parents again for six months or more any time after that?

Have you ever lived with your mother only (without your father) for six months or more?

In which year did you live with your mother only (without your father)?

Did you ever live with your mother only (without your father) again for six months or more after that?

Have you ever lived with your in-laws for six months or more?

In which years did you live with your in-laws?

#### For Interveiwer

Repeat the above questions for each type of living arrangement

#### For Interviewer

Ask the following questions about each person with whom the respondent lived.