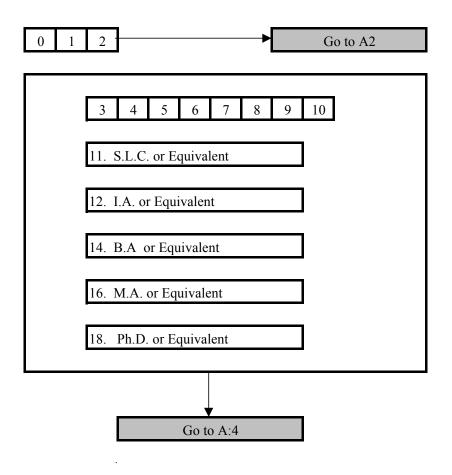

# **SECTION A: EDUCATION AND EXPERIENCE**

**A:1** Let's talk about your education. What is the highest grade in school or year of college you have completed?

**A:2** Can you read a letter written in Nepali?

1. Yes 5. No Go to A:6

| A:3 | Can you | write a | letter | in Nepali? |
|-----|---------|---------|--------|------------|
|     |         |         |        |            |

1. Yes 5. No

**A:4** Have you ever read a newspaper?

**A:5** How often do you read newspapers? Would you say that you read newspapers less than once a week, once a week, or more than once a week?

- 1. Less than once a week
- 2. Once a week
- 3. More than once a week