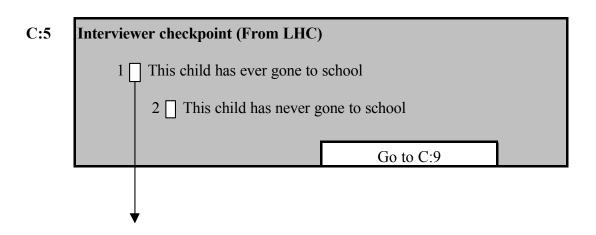

Child Sheet and get information for each child.

C:6 What is the highest grade in school or year of college the child has completed?

**C:7** Is this child still studying?