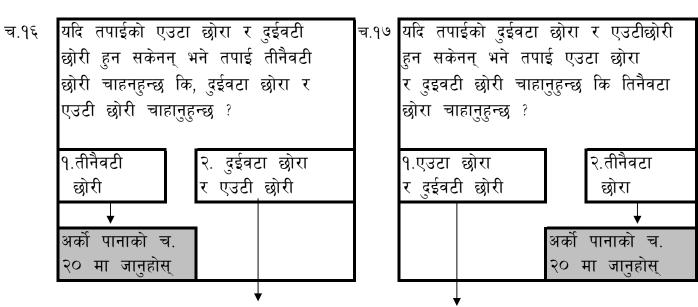

**F:15** Aside from any children you may have now, if you had exactly three children would you want to have three duaghters, one son and two daughters, two sons and one daughter, or three sons?

**F:20** Some people think that children are a cause of worry or stress. Do you think children cause a great deal of worry and stress, a little worry and stress, or do not at all cause worry and stress?