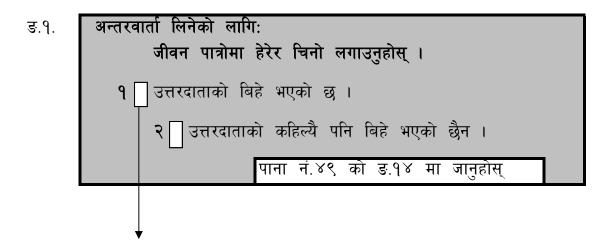

#### **Marital Status**

- **B:6** Have you ever married or lived as husband/wife with somebody even for a few days?
- **B:9** In this study, we are talking with a variety of people. Some people may marry more than once. Did you ever marry more than once?

In what year did you marry for the first time?

How old were you at your first marriage?

In what month did you have your first marriage?

After your marriage, did you and your (husband/wife) start living together in the same year or did you start living together after some time?