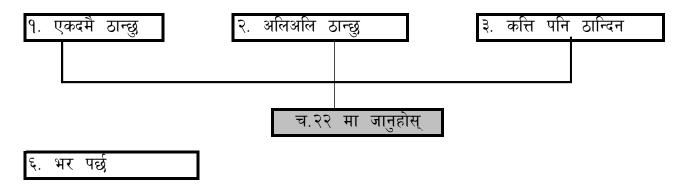

#### F:10 Interviewer checkpoint

Look at the answer to F:7 (or F:8, or F:9) and circle that number in the first row of the following table. Fill in the blank space in F:11 with the corresponding numbers from the second row of the table

|          | ii you could not l       |         |       | a mom mst | iow) cillidici | n, would you wan                       | i to nav |
|----------|--------------------------|---------|-------|-----------|----------------|----------------------------------------|----------|
|          |                          | V       |       |           |                |                                        | Num      |
| <b>[</b> | Interviewer che          | ckpoint |       |           |                |                                        |          |
|          | Circle the answer        |         |       |           |                | in the blank space<br>row of the table |          |
|          | If you could not to have |         | (numl |           | ond row) chi   | ldren, would you                       | want     |