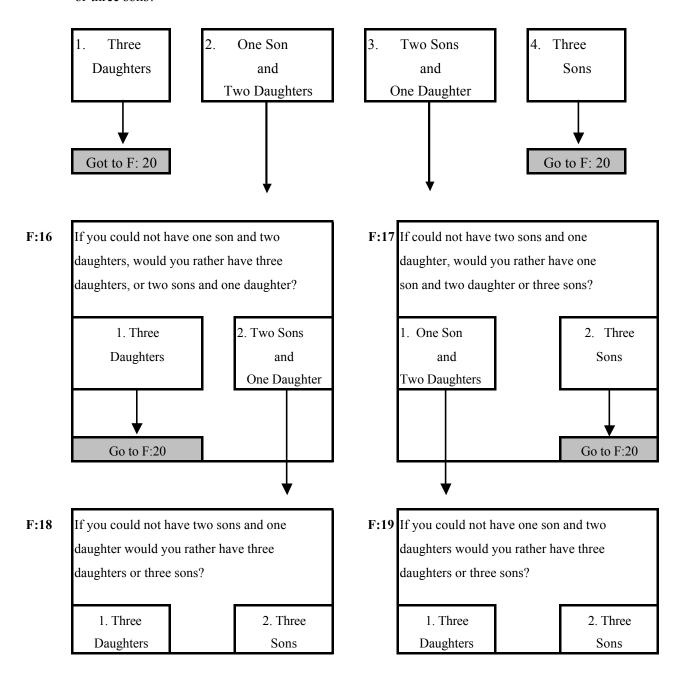

**F:15** Aside from any children you may have now, if you had exactly three children would you want to have three duaghters, one son and two daughters, two sons and one daughter, or three sons?

**F:20** Some people think that children are a cause of worry or stress. Do you think children cause a great deal of worry and stress, a little worry and stress, or do not at all cause worry and stress?