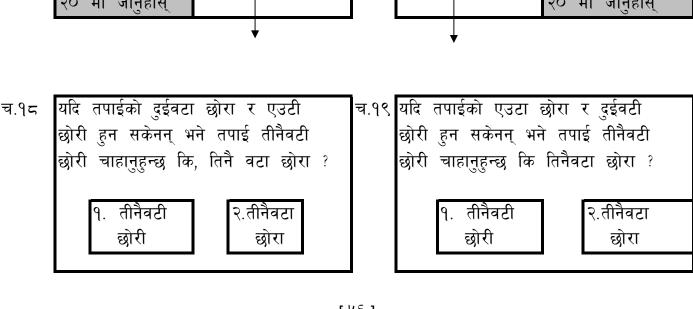

**F:15** Aside from any children you may have now, if you had exactly three children would you want to have three duaghters, one son and two daughters, two sons and one daughter, or three sons?

**F:20** Some people think that children are a cause of worry or stress. Do you think children cause a great deal of worry and stress, a little worry and stress, or do not at all cause worry and stress?