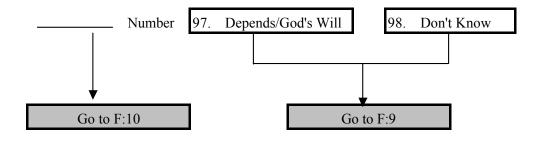

#### F:10 Interviewer checkpoint

Look at the answer to F:7 (or F:8, or F:9) and circle that number in the first row of the following table. Fill in the blank space in F:11 with the corresponding numbers from the second row of the table

|          | ii you could not l       |         |       | a mom mst | iow) cillidici | n, would you wan                       | i to nav |
|----------|--------------------------|---------|-------|-----------|----------------|----------------------------------------|----------|
|          |                          | V       |       |           |                |                                        | Num      |
| <b>[</b> | Interviewer che          | ckpoint |       |           |                |                                        |          |
|          | Circle the answer        |         |       |           |                | in the blank space<br>row of the table |          |
|          | If you could not to have |         | (numl |           | ond row) chi   | ldren, would you                       | want     |