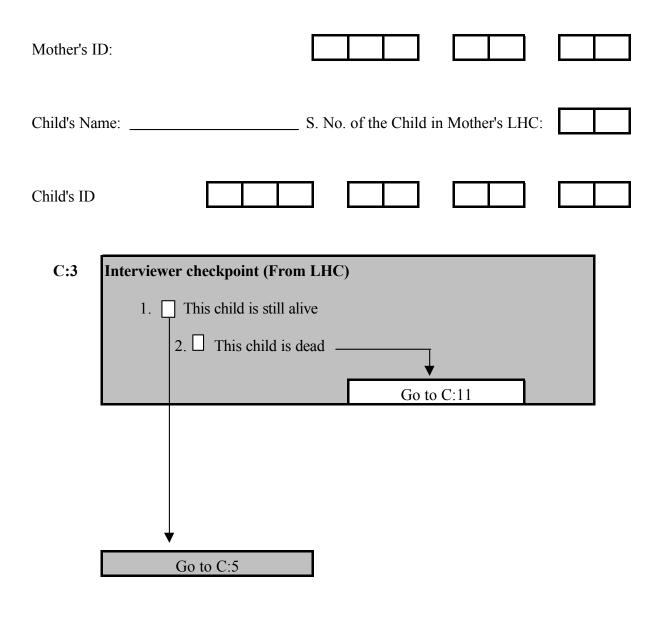

# **SECTION C: CHILD SHEET**

| C:1 | Interviewer checkpoint (From LHC)                                     |
|-----|-----------------------------------------------------------------------|
| C.1 | Interviewer checkpoint (From Life)                                    |
|     | 1 Respondent is Female                                                |
|     | 2 Respondent is Male                                                  |
|     | Go to Section D                                                       |
|     | Go to Section D                                                       |
|     |                                                                       |
|     | <b>→</b>                                                              |
|     |                                                                       |
|     |                                                                       |
| C:2 | Interest and the language (France LHC)                                |
| C:2 | Interviewer checkpoint (From LHC)                                     |
|     | 1 Respondent has ever had any children                                |
|     | T                                                                     |
|     | 2 Respondent has never had any children                               |
|     | Go to Section D                                                       |
|     |                                                                       |
|     | $oldsymbol{\perp}$                                                    |
|     | <b>▼</b>                                                              |
|     |                                                                       |
|     |                                                                       |
|     | Copy the names of all the respondent's children from the LHC onto the |

Child Sheet and get information for each child.

C:6 What is the highest grade in school or year of college the child has completed?

**C:7** Is this child still studying?

# **C:8** Why did the child quit school?

**C:9** Do you think the child will go to school (again)?

C:10 In your opinion, how many years of schooling will this child complete?

| C:11  | How long did this child survive?                                                                                                      |
|-------|---------------------------------------------------------------------------------------------------------------------------------------|
|       | Days Months Years                                                                                                                     |
| C:12  | Did you take the child to a doctor before he/she died?                                                                                |
|       | 1. Yes 5. No                                                                                                                          |
| C:13  | How long did you breast feed the child?                                                                                               |
|       | Days Months Years                                                                                                                     |
| ~ 4.4 |                                                                                                                                       |
| C:14  | Interviewer checkpoint (From LHC)  1 Respondent has additional children 2 Respondent doesn't have additional children Go to Section D |
|       |                                                                                                                                       |
|       | For Interviewer Fill out separate Child Sheet for each child                                                                          |