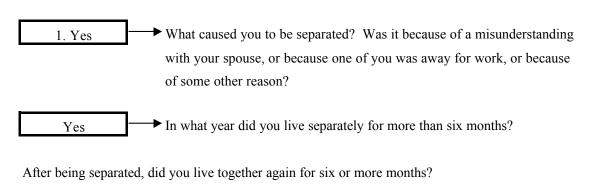

If you started living together after some time, how many months or years after marriage was it before you started living together?

Have you and your (husband/wife) ever lived separately for six months after you started living together?

After that, did you ever live separately again?

1. Yes In which year did you live together again?

Even though they have a good marriage, sometimes a husband and wife live separately because of a job transfer, being commissioned in the police force, or joining the military. Other couples live separately because they are having problems getting along. Have you and your (husband/wife) ever lived separately for six or more months?