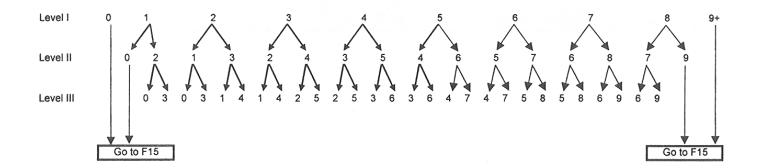

#### F:10 Interviewer checkpoint

Look at the answer to F:7 (or F:8, or F:9) and circle that number in the first row of the following table. Fill in the blank space in F:11 with the corresponding numbers from the second row of the table

|          | ii you could not l       |         |       | a mom mst | iow) cillidici | n, would you wan                       | i to nav |
|----------|--------------------------|---------|-------|-----------|----------------|----------------------------------------|----------|
|          |                          | V       |       |           |                |                                        | Num      |
| <b>[</b> | Interviewer che          | ckpoint |       |           |                |                                        |          |
|          | Circle the answer        |         |       |           |                | in the blank space<br>row of the table |          |
|          | If you could not to have |         | (numl |           | ond row) chi   | ldren, would you                       | want     |

**F:15** Aside from any children you may have now, if you had exactly three children would you want to have three duaghters, one son and two daughters, two sons and one daughter, or three sons?

**F:20** Some people think that children are a cause of worry or stress. Do you think children cause a great deal of worry and stress, a little worry and stress, or do not at all cause worry and stress?