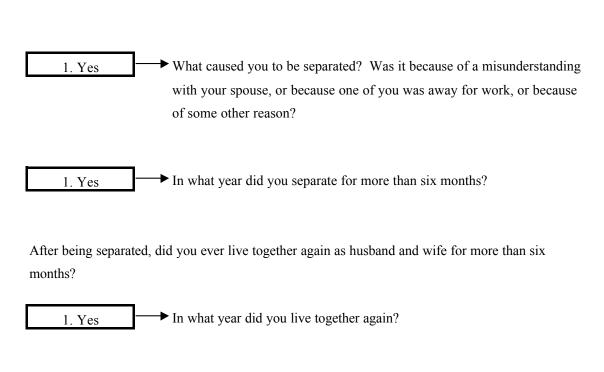

If you started living together after some time, how many months or years after marriage was it before you started living together?

Have you and your (husband/wife) ever lived separately for six months after you started living together?

After that, did you ever live separately again?

1. Yes In which year did you live together again?

Even though they have a good marriage, sometimes a husband and wife live separately because of a job transfer, being commissioned in the police force, or joining the military. Other couples live separately because they are having problems getting along. Have you and your (husband/wife) ever lived separately for six or more months?